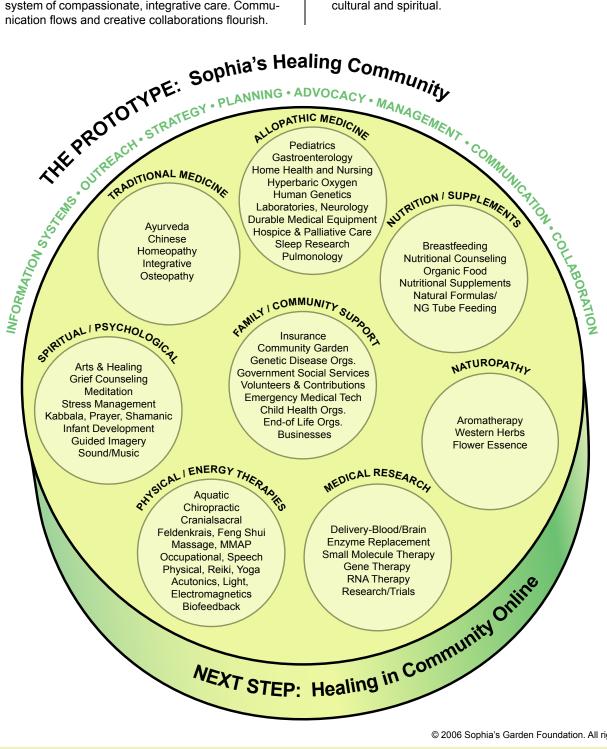

## What is Healing in Community?

A group of diverse caregivers—family, friends, health care practitioners, researchers, insurance providers, related social service and public agencies, spiritual advisors and the surrounding community— organizes into an optimally functioning system of compassionate, integrative care. Communication flows and creative collaborations flourish.

## Healing in Community Online<sup>™</sup>—

An integrated, Web-based survival kit for families of children with life threatening conditions that informs, supports and enables families to harness the power of community to address all of their needs—physical, emotional, financial, social, cultural and spiritual.